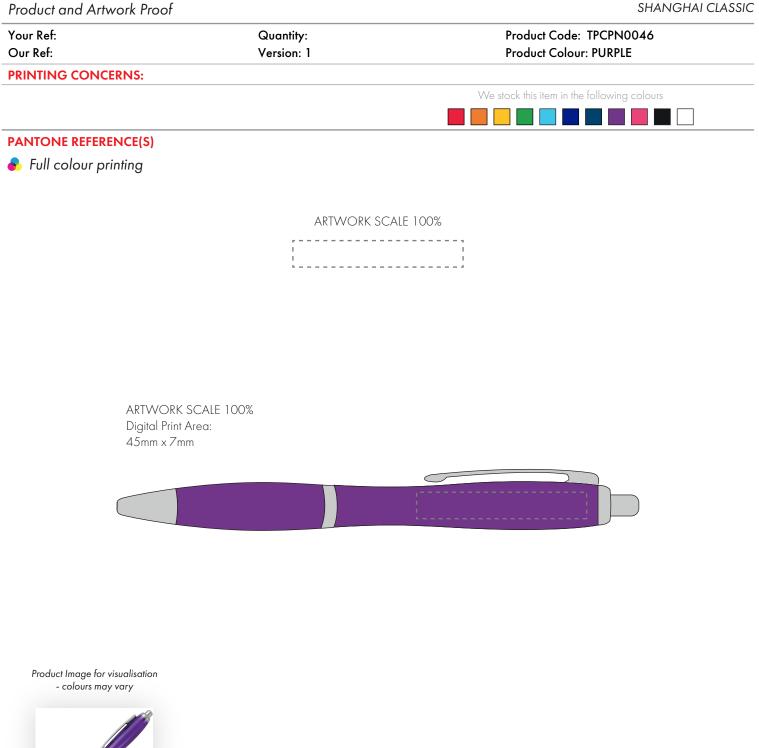

## The dashed line is to demonstrate print area and will not appear on your printed item